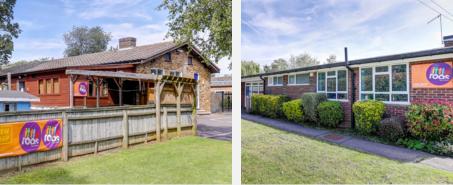

## **PROJECT PORTER**

## Little Roos Day Nursery

3 Leasehold Properties

## Location South East

### About

Little Roos Day Nursery is a group of 3 properties, which has a combined capacity of 166 children.

One setting holds an OFSTED rating of "Outstanding", and the second setting holds a rating of "Good".