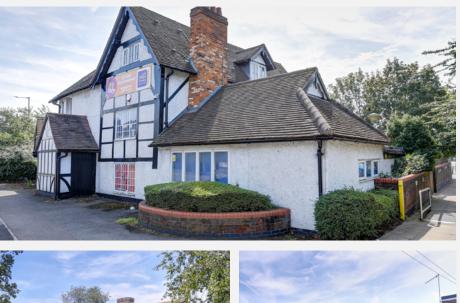

## **PROJECT OPAL** Pear Tree Nurseries Ltd

6 Freehold Properties

## Location Scotland

### About

Pear Tree Nurseries represent a group of 4 renowned and award-winning day nurseries, with 6 properties combined.

The group boast combined turnover for year ending 2022 of £4.05m with an adjusted EBITDA of £1.9m.

RDK successfully fused 2 projects, attracting wide interest and achieving higher multiples for our clients.