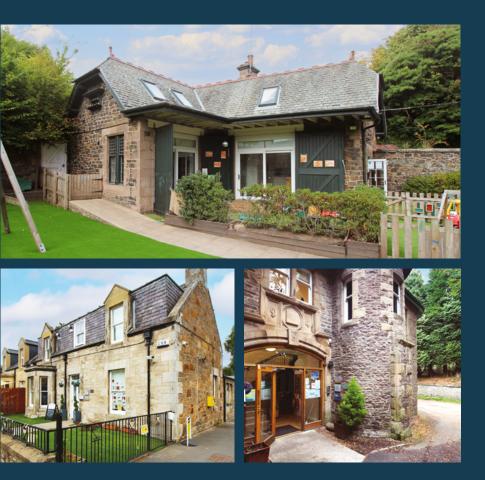

## **PROJECT OPAL** Pear Tree Nurseries Ltd

6 Freehold Properties

## Location Scotland

### About

Pear Tree Nurseries represent a group of 4 renowned and award-winning day nurseries, with 6 properties combined.

The group boast combined turnover for year ending 2022 of £4.05m with an adjusted EBITDA of £1.9m.

RDK successfully fused 2 projects, attracting wide interest and achieving higher multiples for our clients.